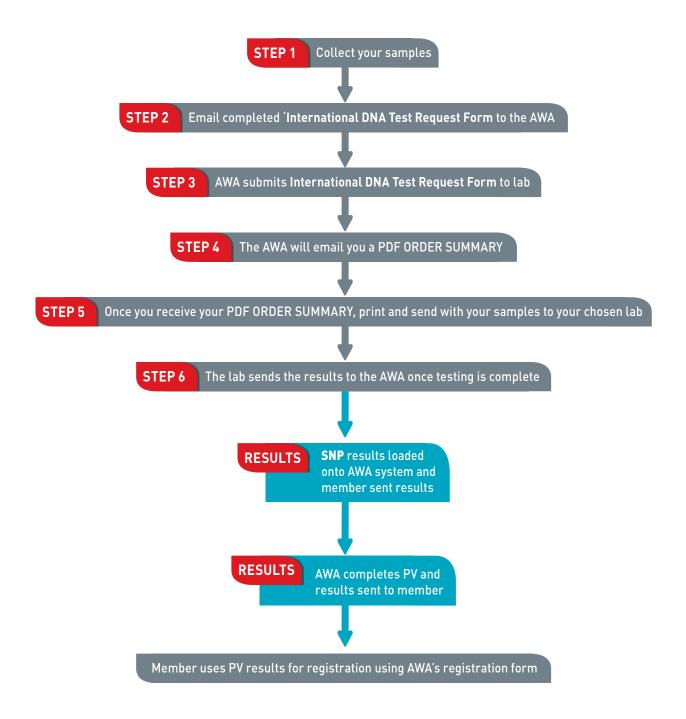

## STEPS TO THE DNA TESTING PROCESS

STEP 1

Collect your samples.

STEP 2

Download an excel **'International Test Request Form'**. Complete and email to:

When the AWA receives your DNA Test Request Form, a Member Services Officer (MSO) will check the details offering any advice to you needed in order to complete the form correctly.

STEP 3

The AWA will load your completed **'International Test Request Form'** into our system and submit it to the lab for processing.

The AWA will invoice you for this testing.

STEP 4

You will be emailed an acknowledgement letter with a batch number identifier when the 'International Test Request Form' has been submitted to the lab.

STEP 5

DO NOT USE THIS TO SEND WITH YOUR SAMPLES

— IT IS FOR AUSTRALIAN RESIDENTS ONLY

Please wait for a **PDF Order Summary** which the lab will generate and send to the AWA to pass onto you, to print and send with your samples. This step is critical to ensure your testing can be completed.

STEP 6

The lab sends the results to the AWA once testing is complete.

## **RESULTS FROM DNA TESTING**

SNP

Once the lab has completed its testing, results are sent to the AWA. A member of the AWA's MSO team will load the results into AWA's system and email the results to you.

SNP parent verification (PV) & parent discovery

The AWA completes SNP PV and parent discovery. Results are loaded into our system and reported to you. Allow up to a week for this to be completed once the AWA receive the results from the lab.