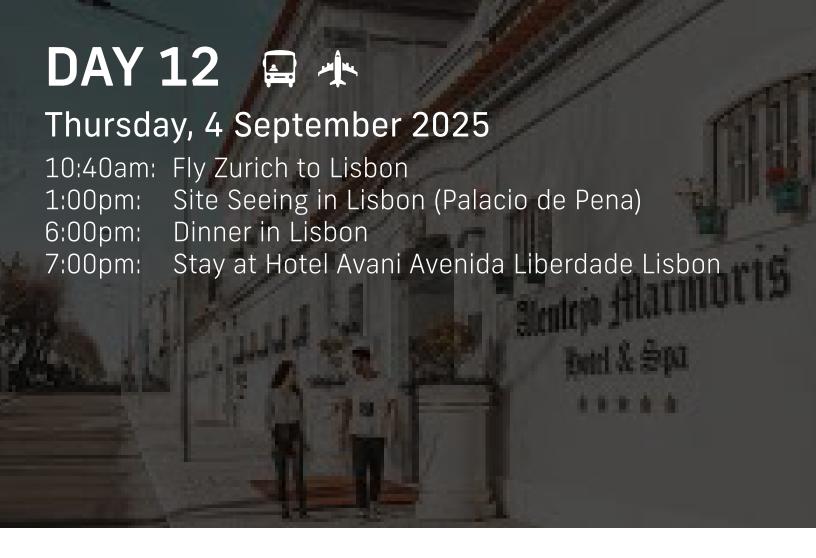

## Friday, 5 September 2025

9:30am: Drive to Subtilla Ranch

11:30am: Visit Subtilla Ranch (cattle, feeder barn) 1:30pm: Visit Mainova Winery (wine/olive tasting,

wagyu and traditional portuguese food)

3:00 PM: Drive to Vila Viçosa